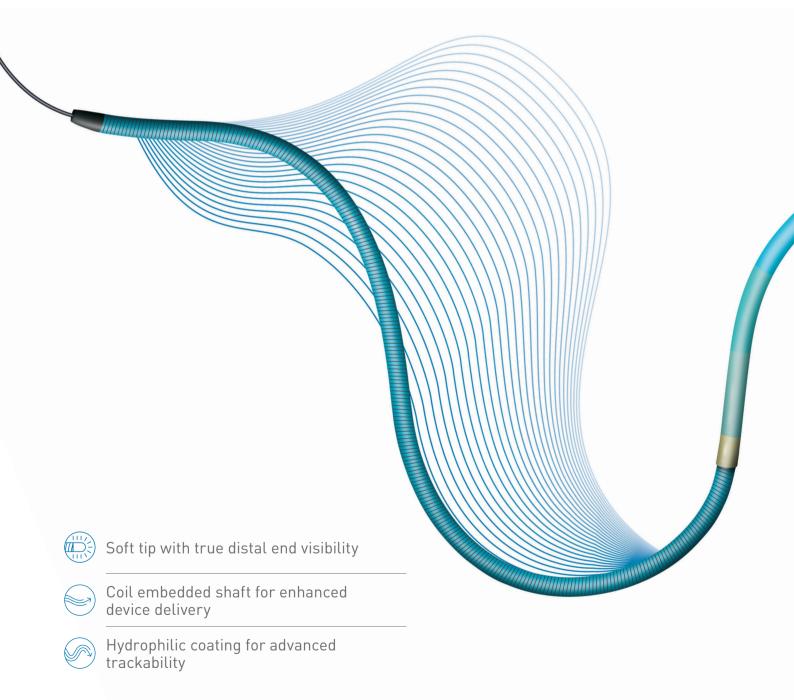

## Soft tip with true distal end visibility

The soft tapered tip is designed to be atraumatic by conforming to vessel anatomy. Additionally, the actual distal end visibility enables more accurate device placement.

## Coil embedded shaft for enhanced device delivery

The fully embedded coil reinforced shaft maintains lumen integrity and does not oval when curved, providing strength and backup support in order to access distal lesions.

### Hydrophilic coating for advanced trackability

The distal tubing ends in an integrated soft tip. The hydrophilic coating reduces friction, facilitating trackability.<sup>1</sup>