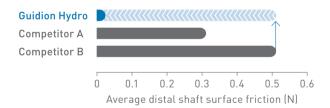

### Hydrophilic coating for advanced trackability

The distal tubing ends in an integrated soft tip. The hydrophilic coating reduces friction, facilitating trackability.<sup>1</sup>