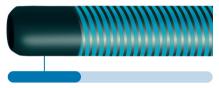

## Coil embedded shaft for enhanced device delivery

The fully embedded coil reinforced shaft maintains lumen integrity and does not oval when curved, providing strength and backup support in order to access distal lesions.