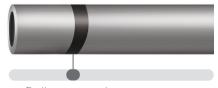

## Soft tip with true distal end visibility

The soft tapered tip is designed to be atraumatic by conforming to vessel anatomy. Additionally, the actual distal end visibility enables more accurate device placement.

#### **Guidion Hydro**

Radiopaque, tungsten filled tip with true tip visualization

Radiopaque tip

#### Competitors

Radiopaque metal marker

Radiopaque marker

Guidion Hydro is extended from the guiding catheter in order to reach distal parts of the coronary arteries and provide backup support to facilitate successful device delivery.