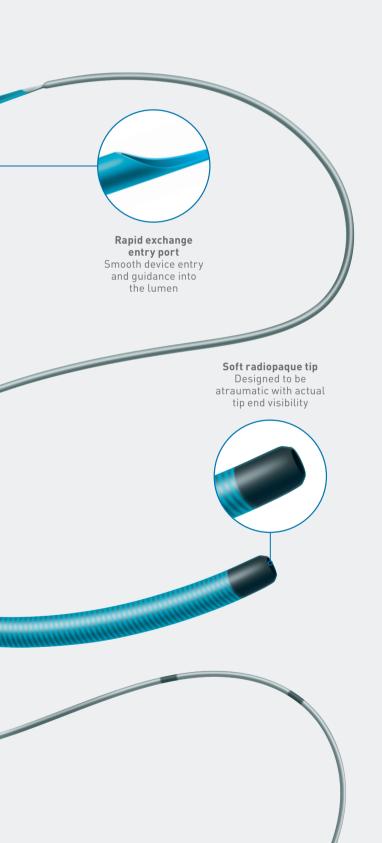

## Soft tip with true distal end visibility

The soft tapered tip is designed to be atraumatic by conforming to vessel anatomy. Additionally, the actual distal end visibility enables more accurate device placement.

#### **Guidion Hydro**

Radiopaque, tungsten filled tip with true tip visualization

Radiopaque tip

#### Competitors

Radiopaque metal marker

Radiopaque marker

Guidion Hydro is extended from the guiding catheter in order to reach distal parts of the coronary arteries and provide backup support to facilitate successful device delivery.