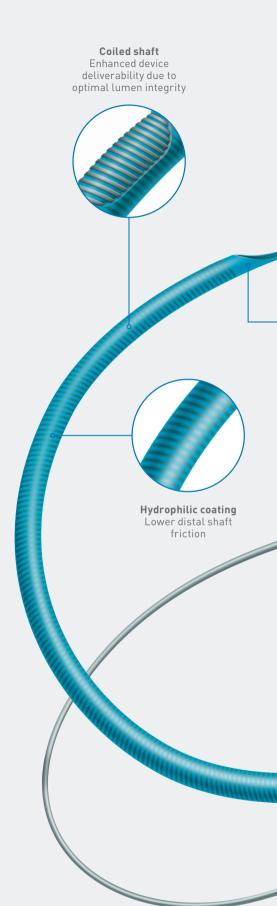

## Coil embedded shaft for enhanced device delivery

The fully embedded coil reinforced shaft maintains lumen integrity and does not oval when curved, providing strength and backup support in order to access distal lesions.

### Hydrophilic coating for advanced trackability

The distal tubing ends in an integrated soft tip. The hydrophilic coating reduces friction, facilitating trackability.<sup>1</sup>